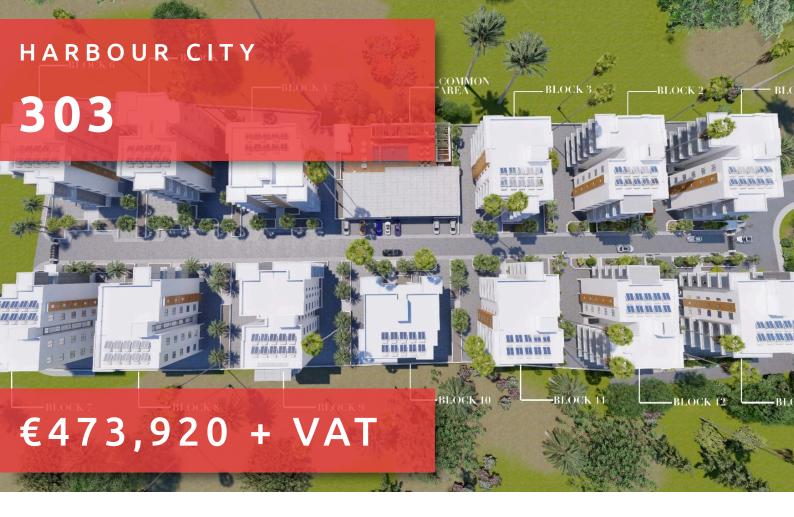

# HARBOUR CITY

## **OVERVIEW**

**#** 303

#### THE PROJECT

Harbour City, as its name suggests, is a landmark residential development to define the western part of Limassol. A total of 13 residential blocks, each boasting 5 floors, provide comfortable and effortless living.