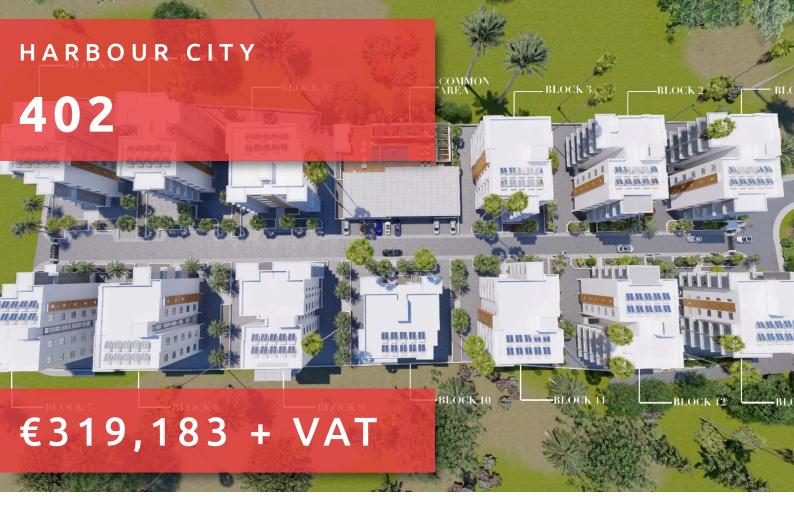

# HARBOUR CITY

#### THE PROJECT

Harbour City, as its name suggests, is a landmark residential development to define the western part of Limassol. A total of 13 residential blocks, each boasting 5 floors, provide comfortable and effortless living.