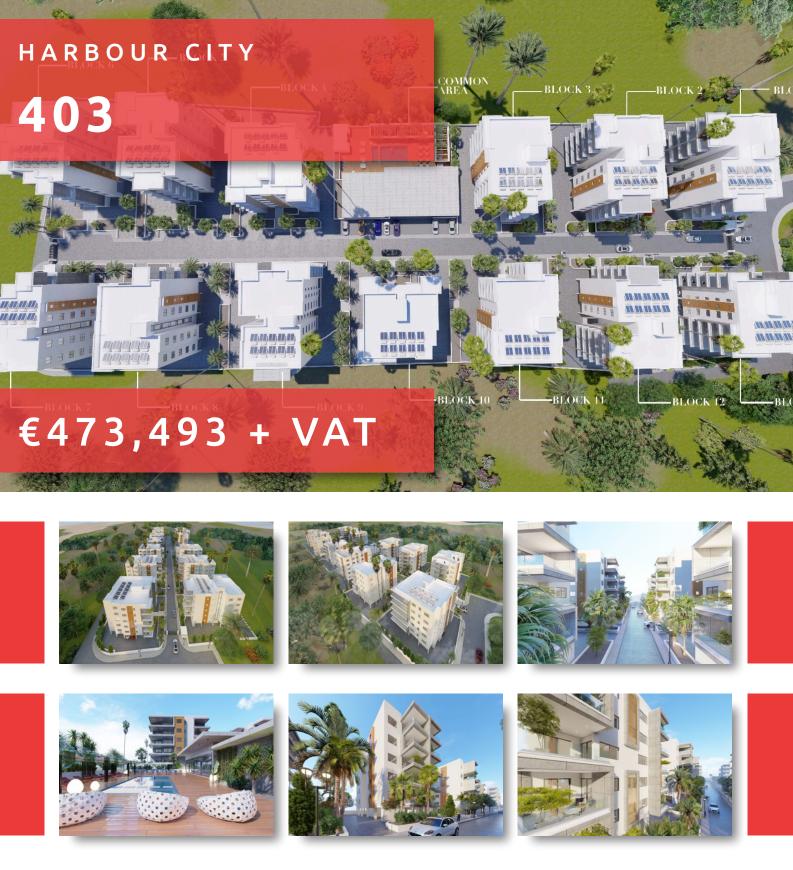

# HARBOUR CITY

#### THE PROJECT

Harbour City, as its name suggests, is a landmark residential development to define the western part of Limassol. A total of 13 residential blocks, each boasting 5 floors, provide comfortable and effortless living.