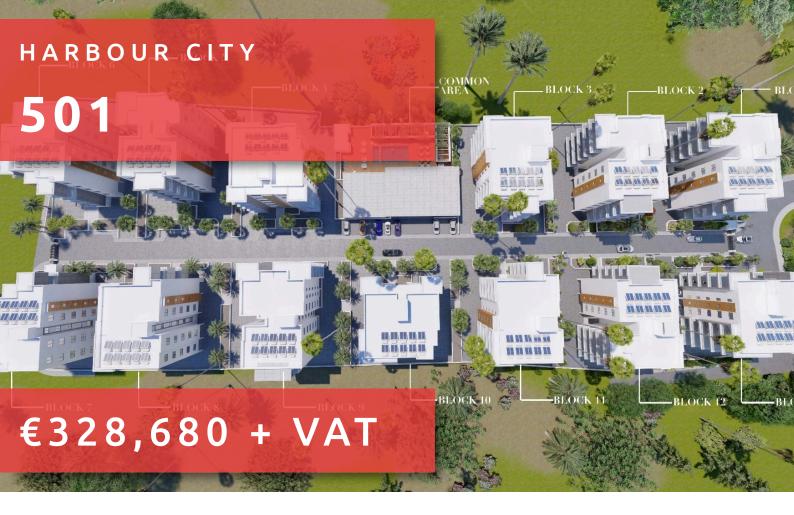

# HARBOUR CITY

#### THE PROJECT

Harbour City, as its name suggests, is a landmark residential development to define the western part of Limassol. A total of 13 residential blocks, each boasting 5 floors, provide comfortable and effortless living.