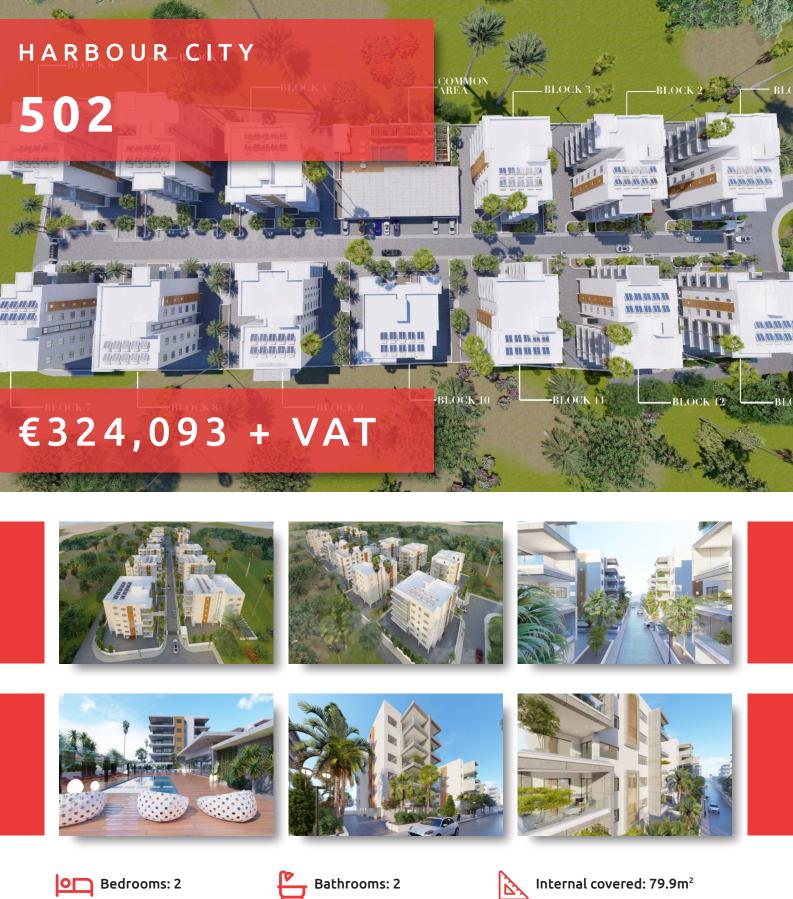

# HARBOUR CITY

#### THE PROJECT

Harbour City, as its name suggests, is a landmark residential development to define the western part of Limassol. A total of 13 residential blocks, each boasting 5 floors, provide comfortable and effortless living.