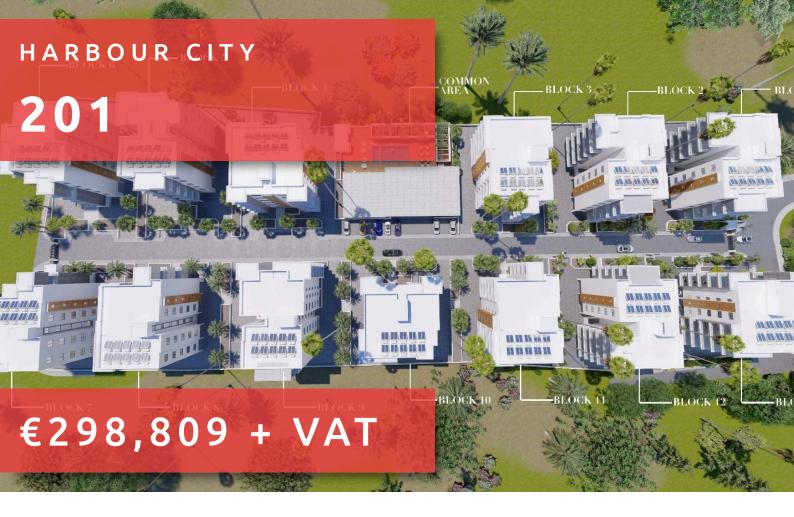

# HARBOUR CITY

#### THE PROJECT

Harbour City, as its name suggests, is a landmark residential development to define the western part of Limassol. A total of 13 residential blocks, each boasting 5 floors, provide comfortable and effortless living.