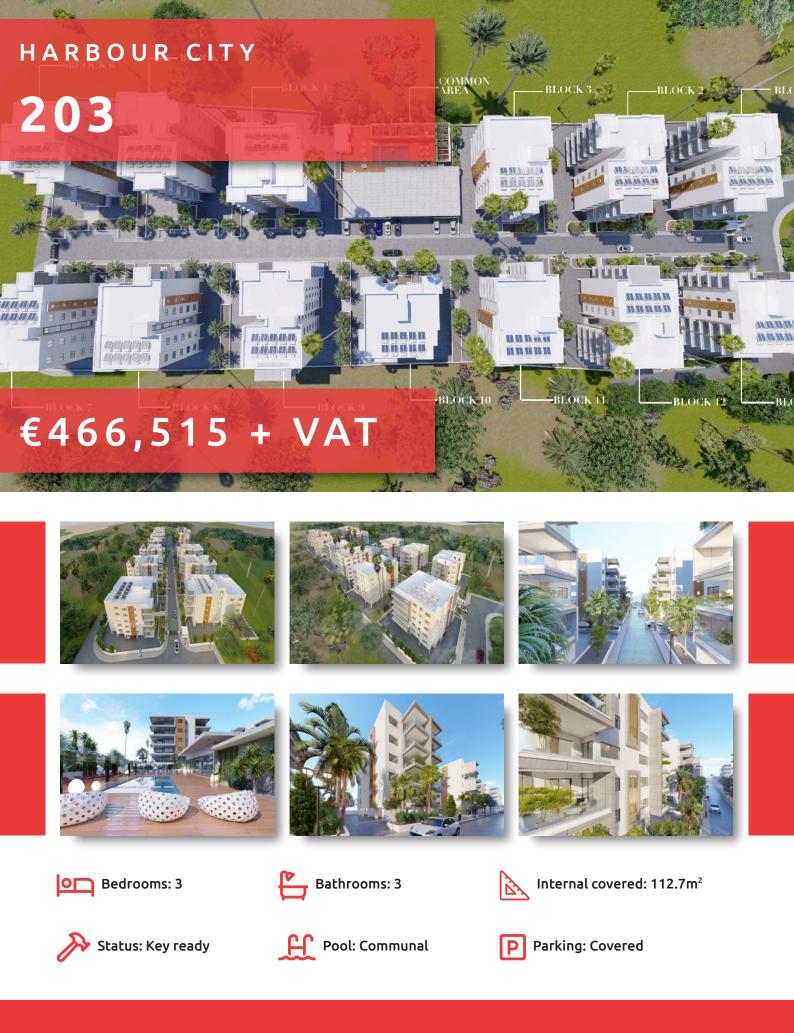

# HARBOUR CITY

### THE PROJECT

Harbour City, as its name suggests, is a landmark residential development to define the western part of Limassol. A total of 13 residential blocks, each boasting 5 floors, provide comfortable and effortless living.