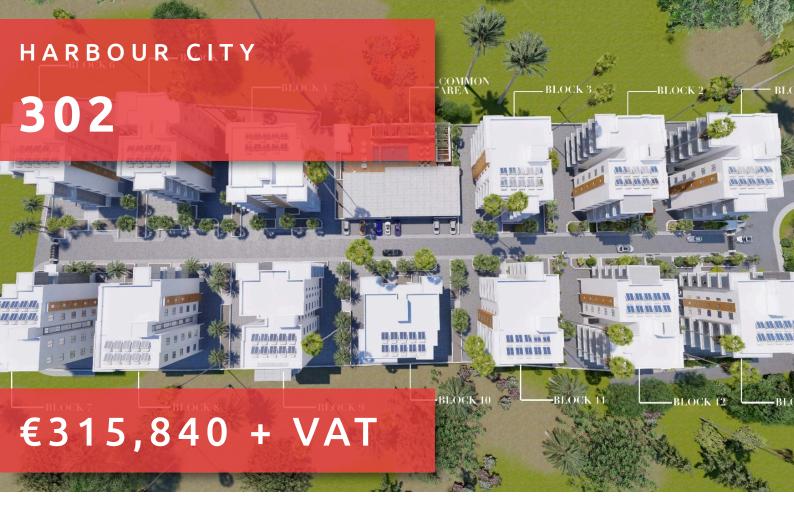

# HARBOUR CITY

#### THE PROJECT

Harbour City, as its name suggests, is a landmark residential development to define the western part of Limassol. A total of 13 residential blocks, each boasting 5 floors, provide comfortable and effortless living.