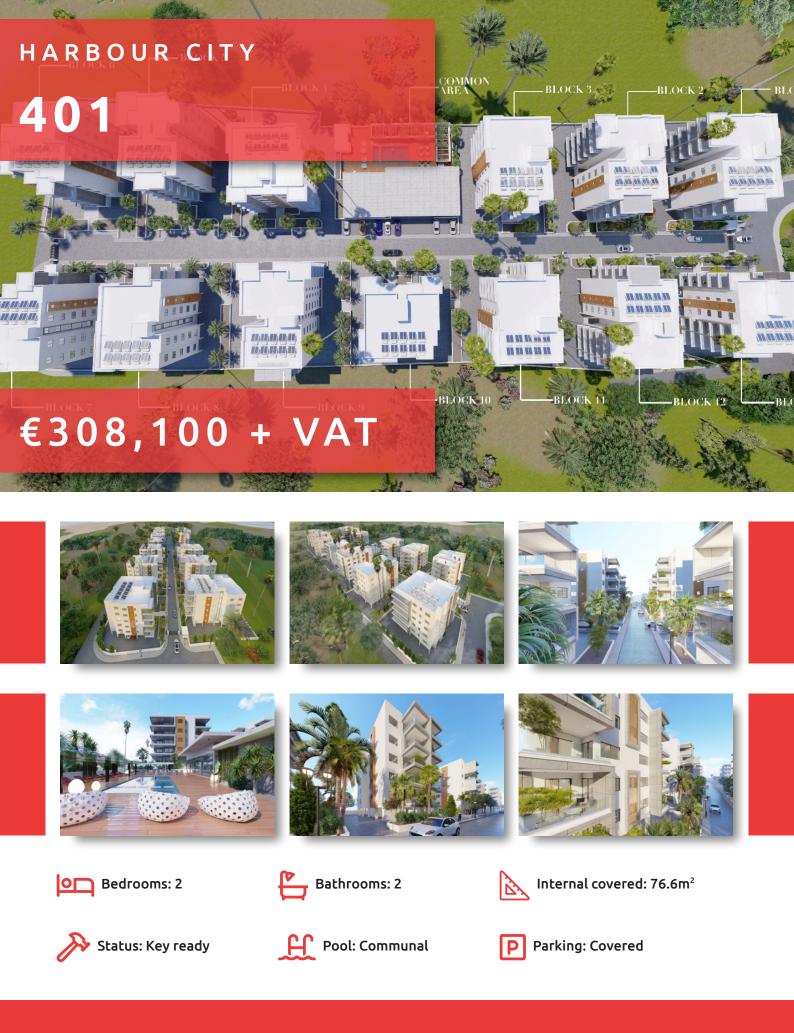

# HARBOUR CITY

### OVERVIEW

Limassol, Zakaki

### THE PROJECT

Harbour City, as its name suggests, is a landmark residential development to define the western part of Limassol. A total of 13 residential blocks, each boasting 5 floors, provide comfortable and effortless living.