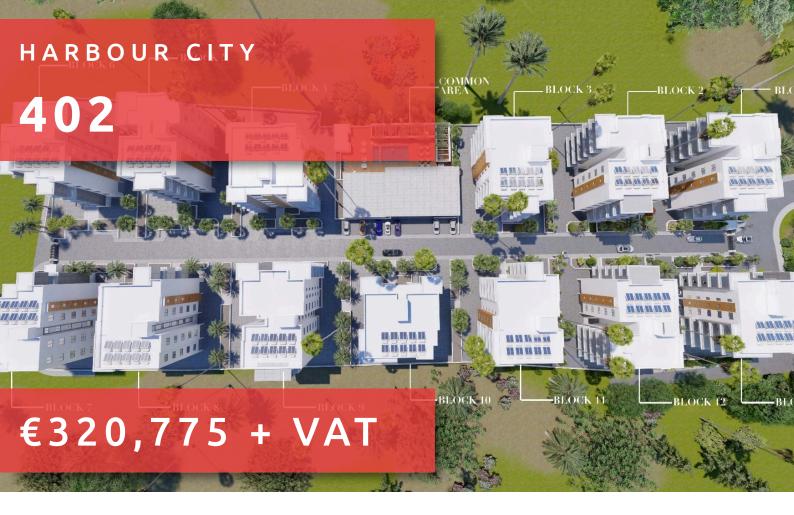

# HARBOUR CITY

#### THE PROJECT

Harbour City, as its name suggests, is a landmark residential development to define the western part of Limassol. A total of 13 residential blocks, each boasting 5 floors, provide comfortable and effortless living.