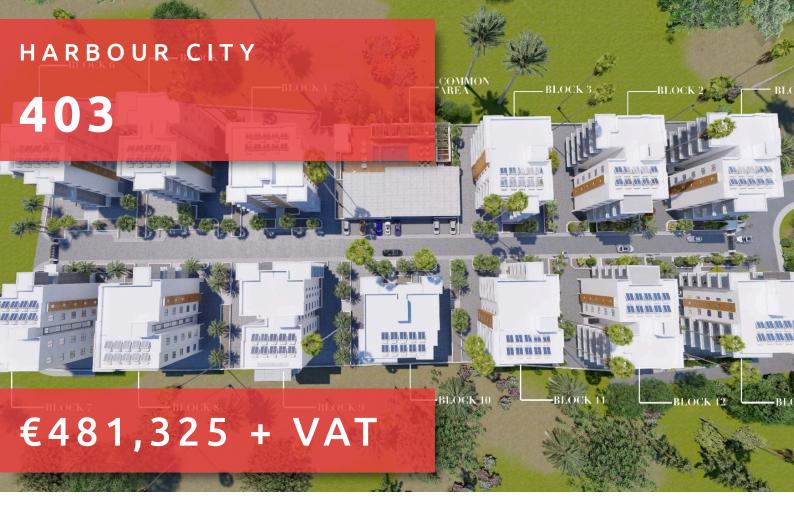

# HARBOUR CITY

#### THE PROJECT

Harbour City, as its name suggests, is a landmark residential development to define the western part of Limassol. A total of 13 residential blocks, each boasting 5 floors, provide comfortable and effortless living.