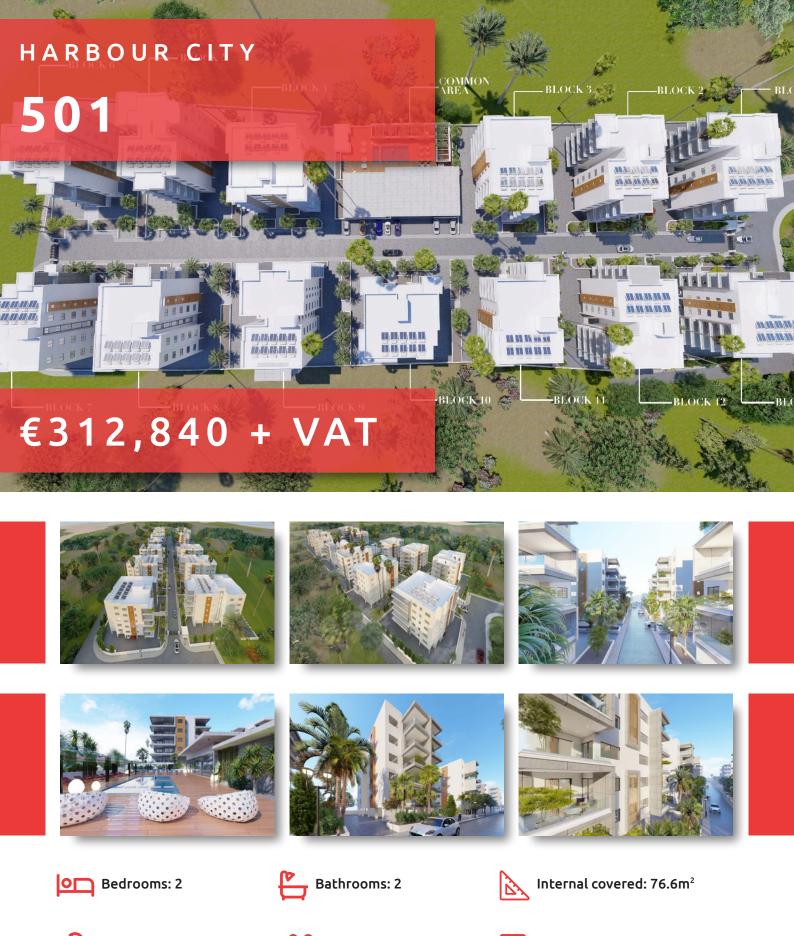

# HARBOUR CITY

#### THE PROJECT

Harbour City, as its name suggests, is a landmark residential development to define the western part of Limassol. A total of 13 residential blocks, each boasting 5 floors, provide comfortable and effortless living.