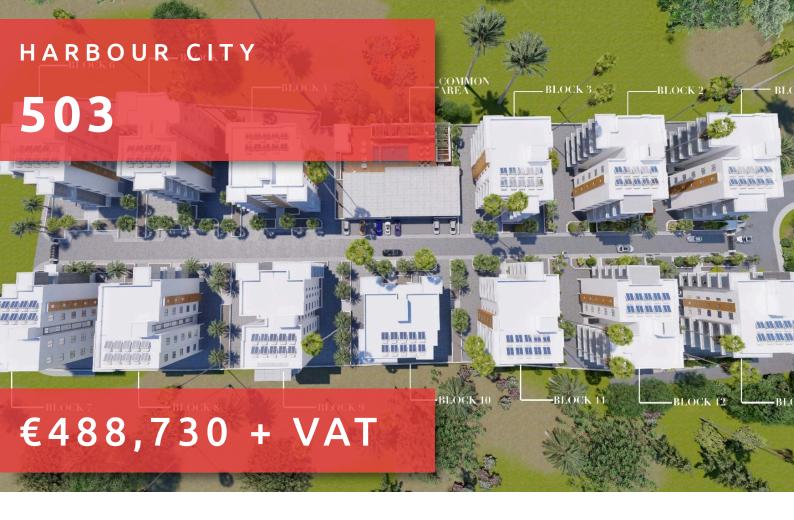

# HARBOUR CITY

#### THE PROJECT

Harbour City, as its name suggests, is a landmark residential development to define the western part of Limassol. A total of 13 residential blocks, each boasting 5 floors, provide comfortable and effortless living.