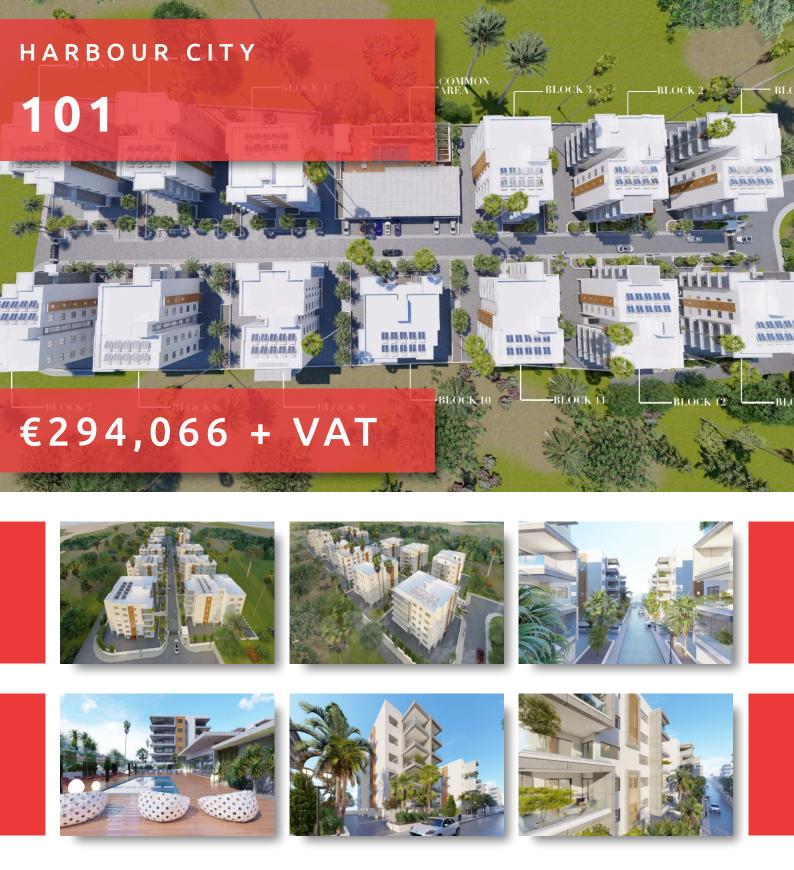

# HARBOUR CITY

#### THE PROJECT

Harbour City, as its name suggests, is a landmark residential development to define the western part of Limassol. A total of 13 residential blocks, each boasting 5 floors, provide comfortable and effortless living.