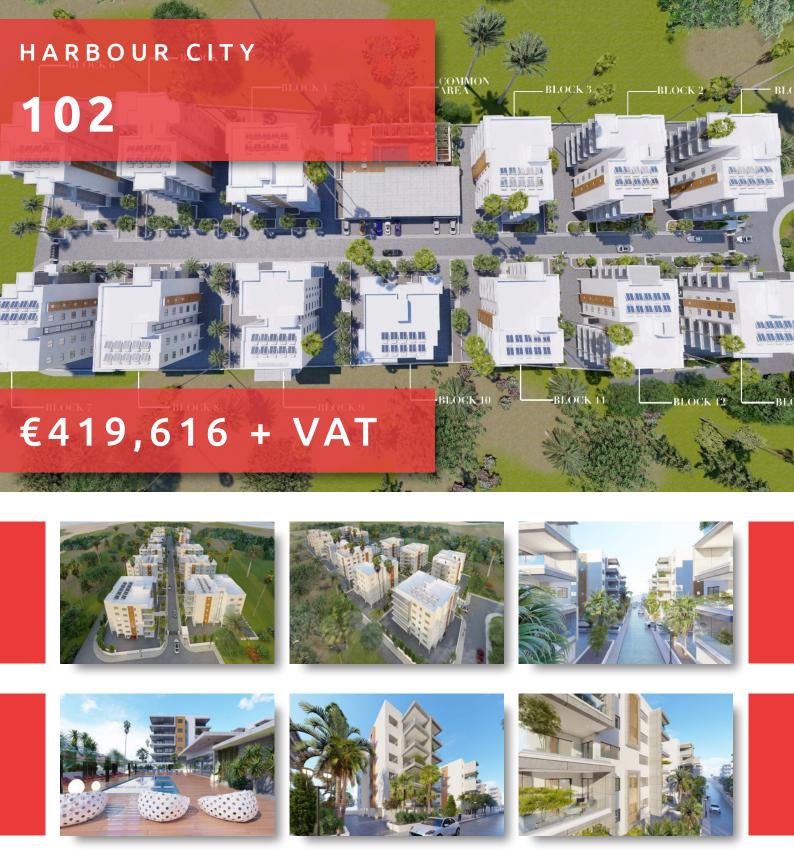

# HARBOUR CITY

### THE PROJECT

Harbour City, as its name suggests, is a landmark residential development to define the western part of Limassol. A total of 13 residential blocks, each boasting 5 floors, provide comfortable and effortless living.