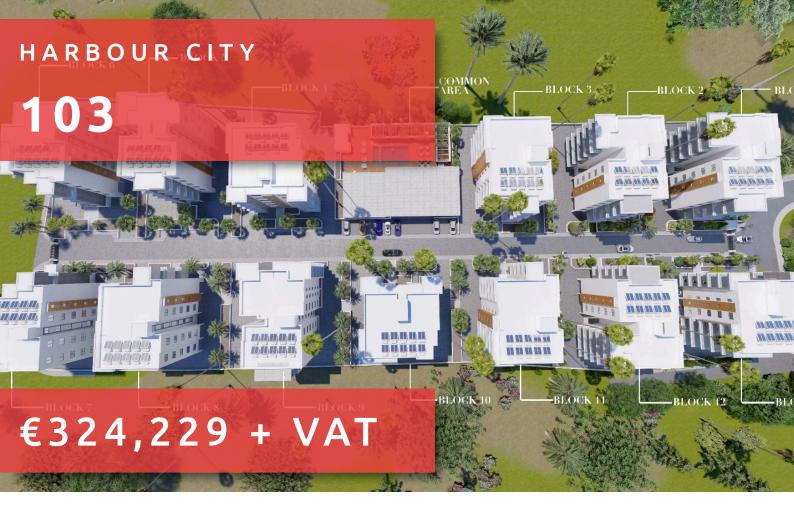

# HARBOUR CITY

#### THE PROJECT

Harbour City, as its name suggests, is a landmark residential development to define the western part of Limassol. A total of 13 residential blocks, each boasting 5 floors, provide comfortable and effortless living.