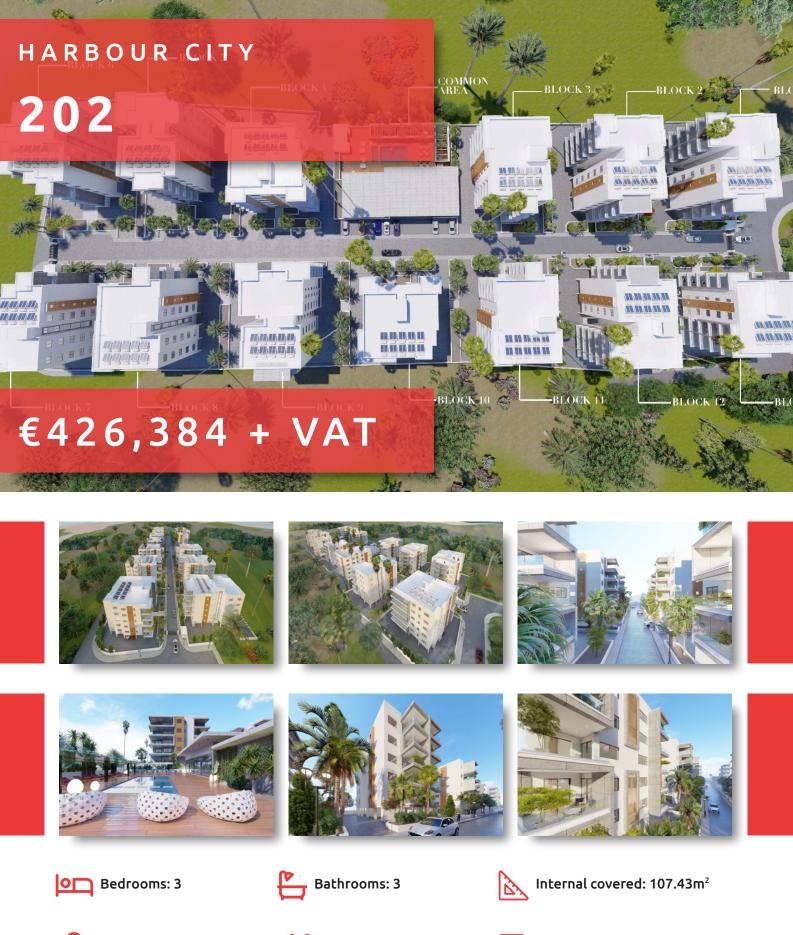

# HARBOUR CITY

#### THE PROJECT

Harbour City, as its name suggests, is a landmark residential development to define the western part of Limassol. A total of 13 residential blocks, each boasting 5 floors, provide comfortable and effortless living.