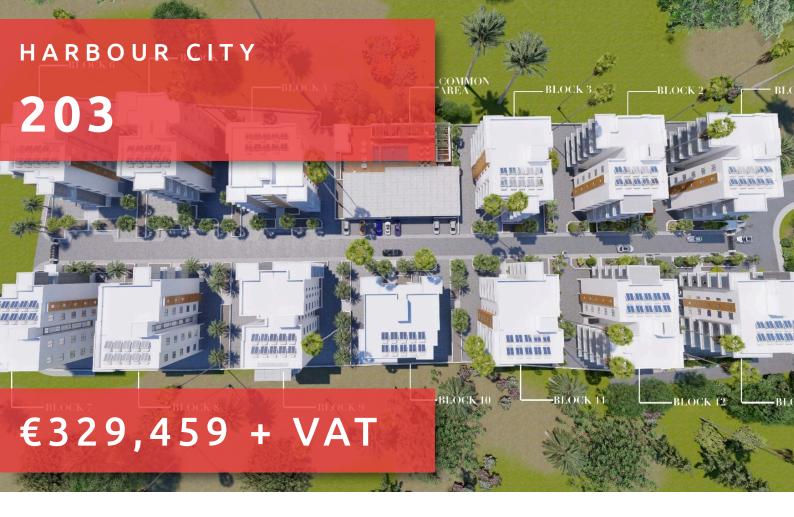

# HARBOUR CITY

#### THE PROJECT

Harbour City, as its name suggests, is a landmark residential development to define the western part of Limassol. A total of 13 residential blocks, each boasting 5 floors, provide comfortable and effortless living.