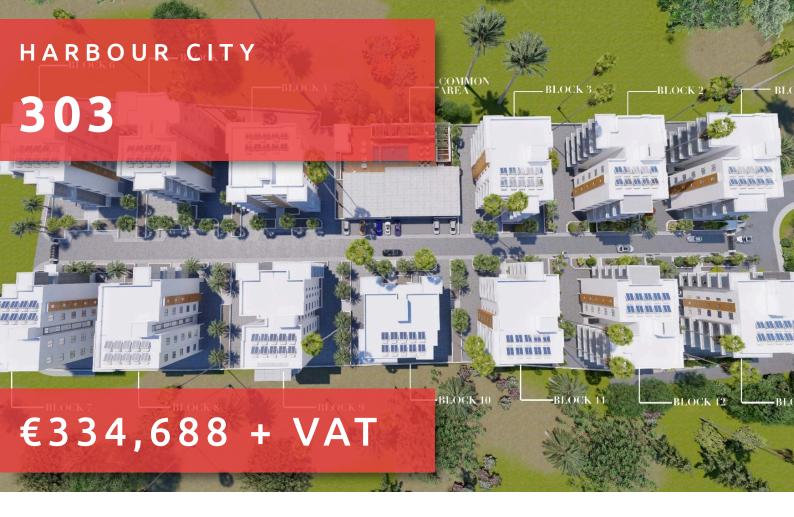

# HARBOUR CITY

## **OVERVIEW**

**#** 303

#### THE PROJECT

Harbour City, as its name suggests, is a landmark residential development to define the western part of Limassol. A total of 13 residential blocks, each boasting 5 floors, provide comfortable and effortless living.