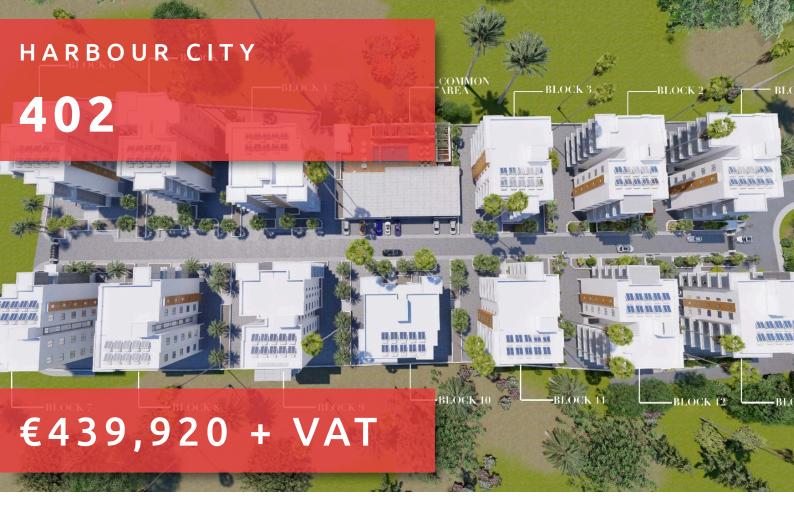

# HARBOUR CITY

#### THE PROJECT

Harbour City, as its name suggests, is a landmark residential development to define the western part of Limassol. A total of 13 residential blocks, each boasting 5 floors, provide comfortable and effortless living.