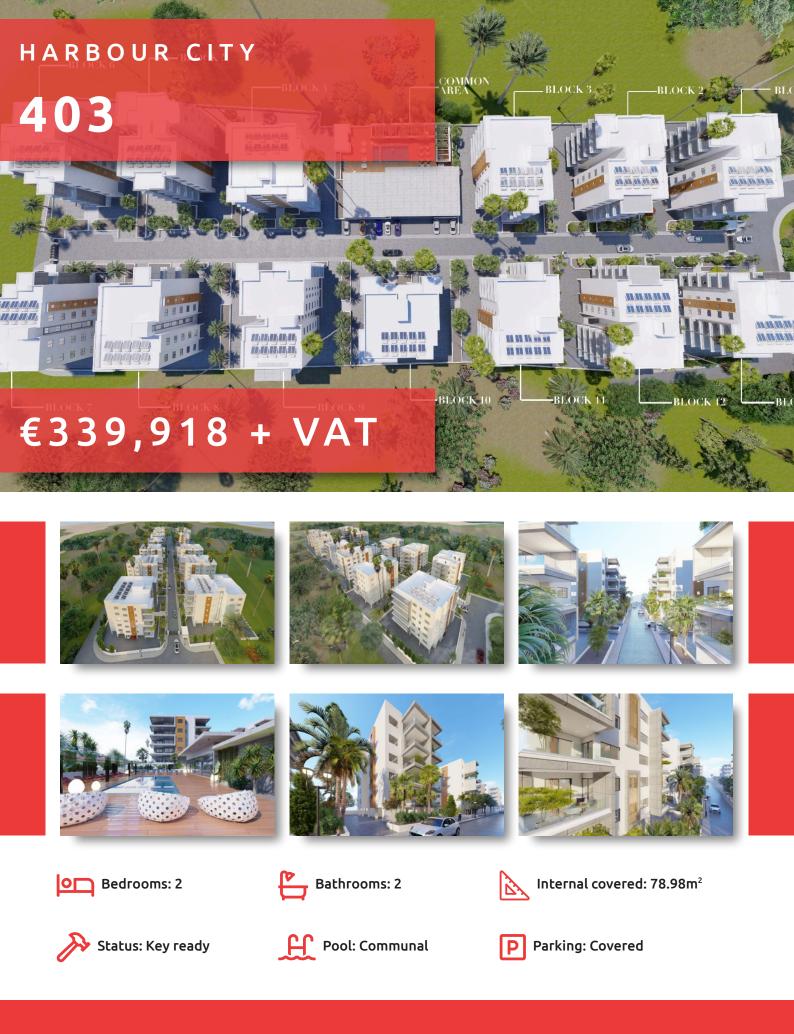

# HARBOUR CITY

#### THE PROJECT

Harbour City, as its name suggests, is a landmark residential development to define the western part of Limassol. A total of 13 residential blocks, each boasting 5 floors, provide comfortable and effortless living.