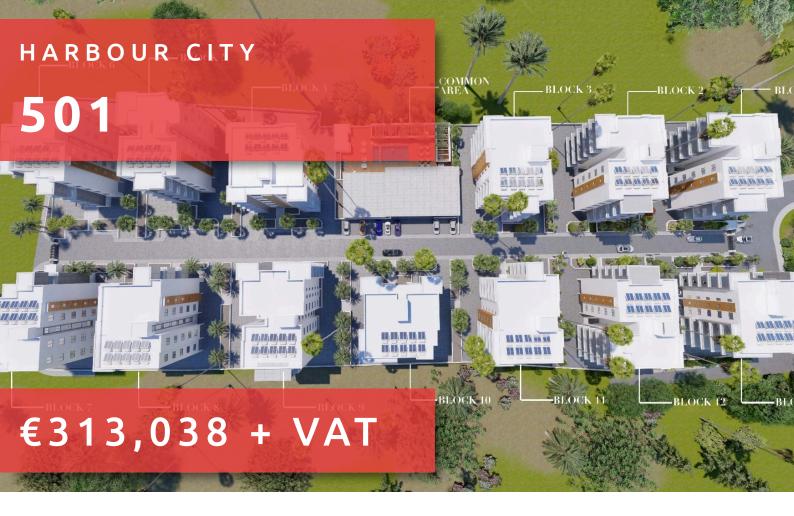

# HARBOUR CITY

#### THE PROJECT

Harbour City, as its name suggests, is a landmark residential development to define the western part of Limassol. A total of 13 residential blocks, each boasting 5 floors, provide comfortable and effortless living.