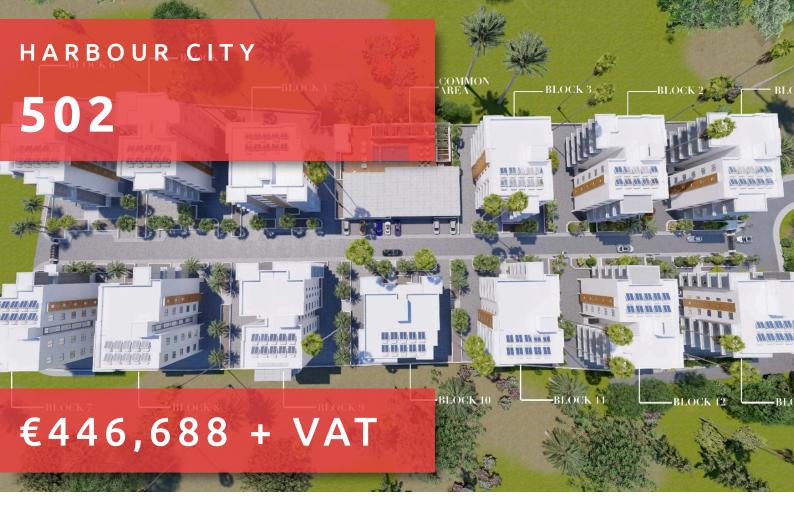

# HARBOUR CITY

# 502

#### THE PROJECT

Harbour City, as its name suggests, is a landmark residential development to define the western part of Limassol. A total of 13 residential blocks, each boasting 5 floors, provide comfortable and effortless living.