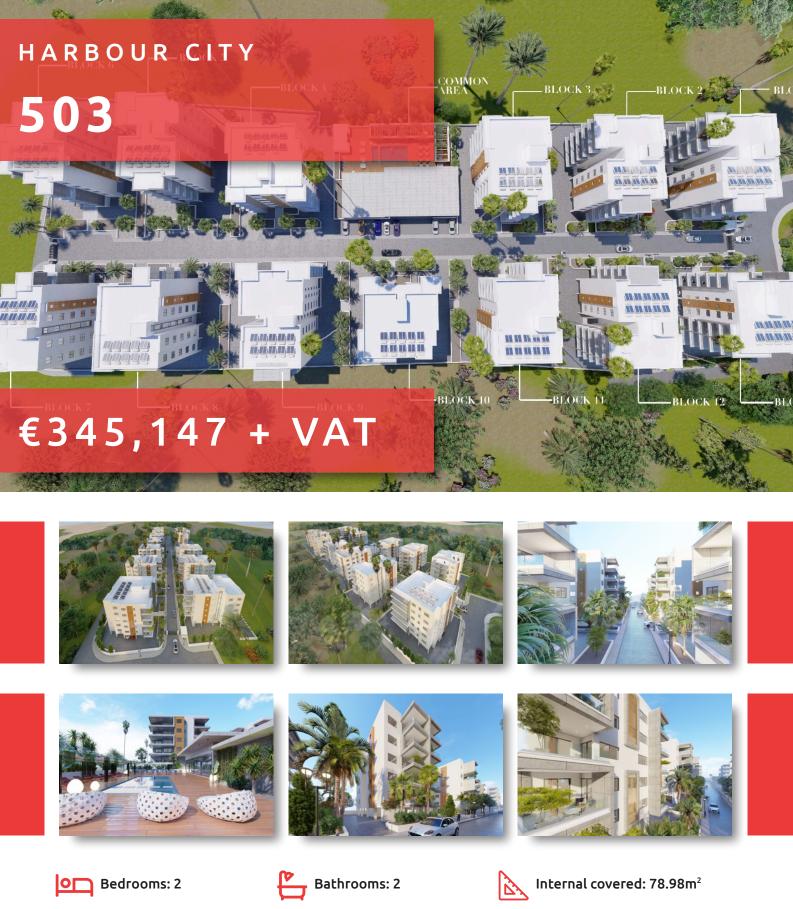

# HARBOUR CITY

#### THE PROJECT

Harbour City, as its name suggests, is a landmark residential development to define the western part of Limassol. A total of 13 residential blocks, each boasting 5 floors, provide comfortable and effortless living.