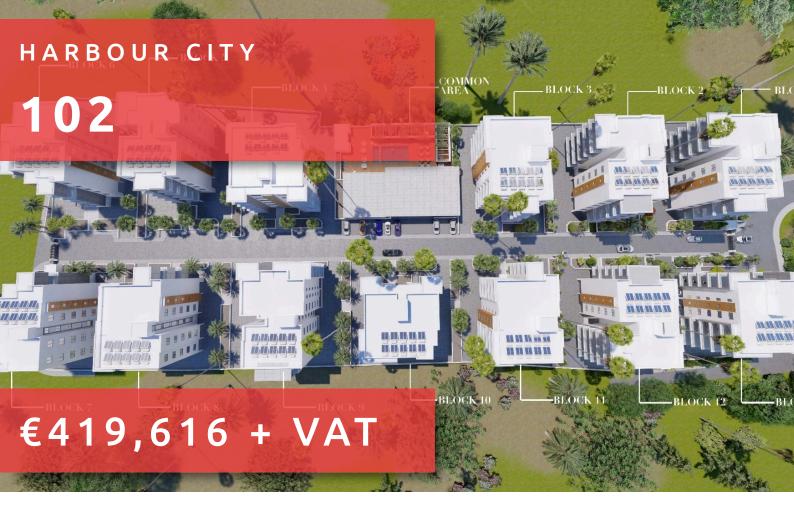

# HARBOUR CITY

#### THE PROJECT

Harbour City, as its name suggests, is a landmark residential development to define the western part of Limassol. A total of 13 residential blocks, each boasting 5 floors, provide comfortable and effortless living.