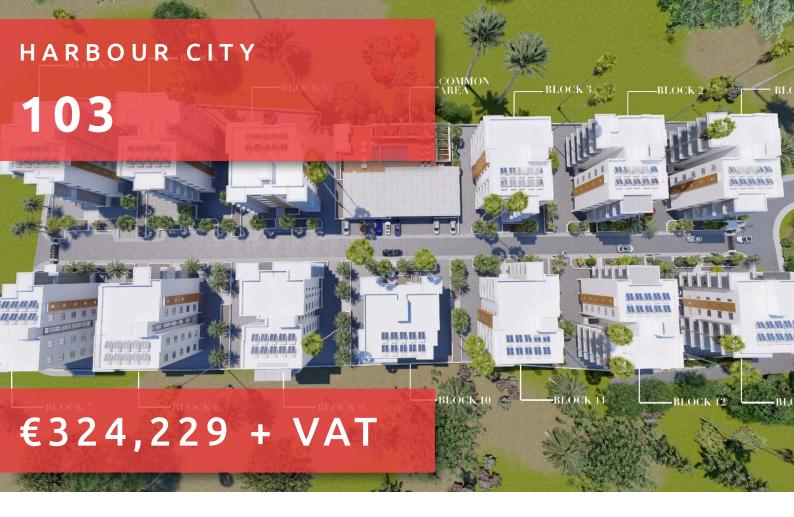

# HARBOUR CITY

#### THE PROJECT

Harbour City, as its name suggests, is a landmark residential development to define the western part of Limassol. A total of 13 residential blocks, each boasting 5 floors, provide comfortable and effortless living.