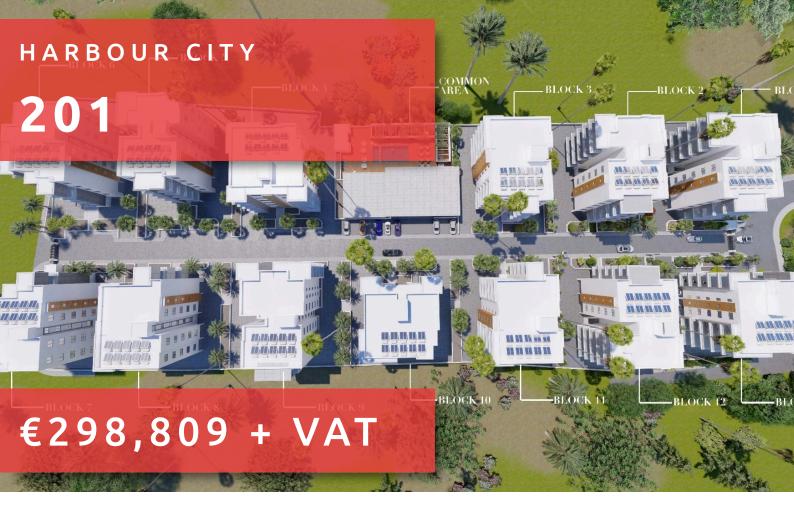

# HARBOUR CITY

#### THE PROJECT

Harbour City, as its name suggests, is a landmark residential development to define the western part of Limassol. A total of 13 residential blocks, each boasting 5 floors, provide comfortable and effortless living.