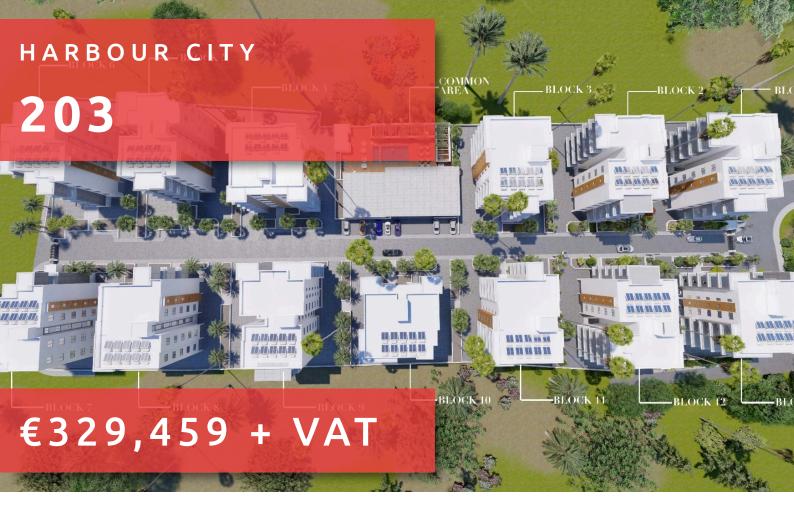

# HARBOUR CITY

#### THE PROJECT

Harbour City, as its name suggests, is a landmark residential development to define the western part of Limassol. A total of 13 residential blocks, each boasting 5 floors, provide comfortable and effortless living.