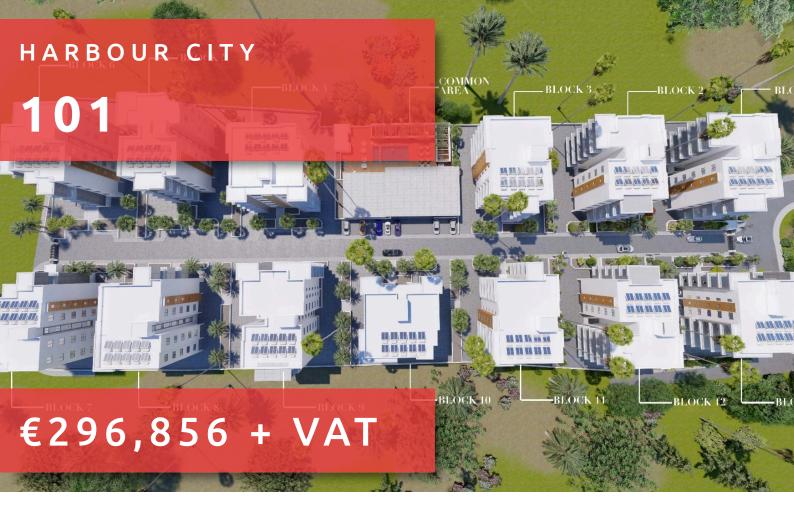

# HARBOUR CITY

# 10<sup>.</sup>

#### THE PROJECT

Harbour City, as its name suggests, is a landmark residential development to define the western part of Limassol. A total of 13 residential blocks, each boasting 5 floors, provide comfortable and effortless living.