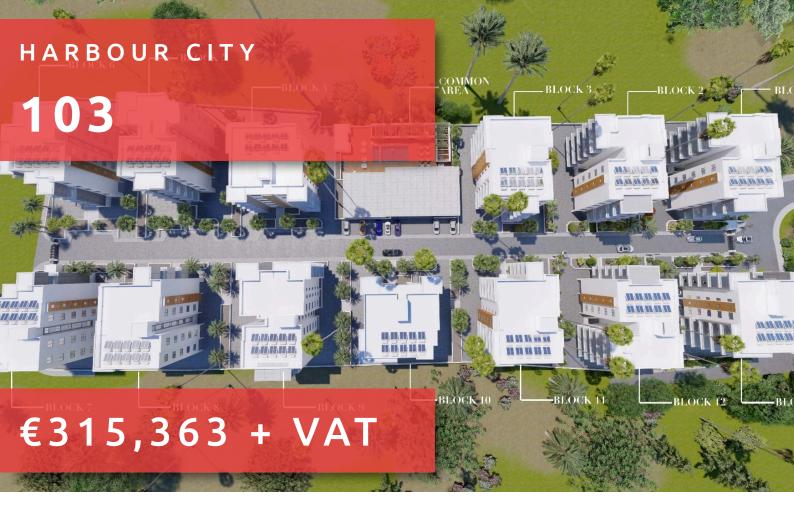

# HARBOUR CITY

#### THE PROJECT

Harbour City, as its name suggests, is a landmark residential development to define the western part of Limassol. A total of 13 residential blocks, each boasting 5 floors, provide comfortable and effortless living.