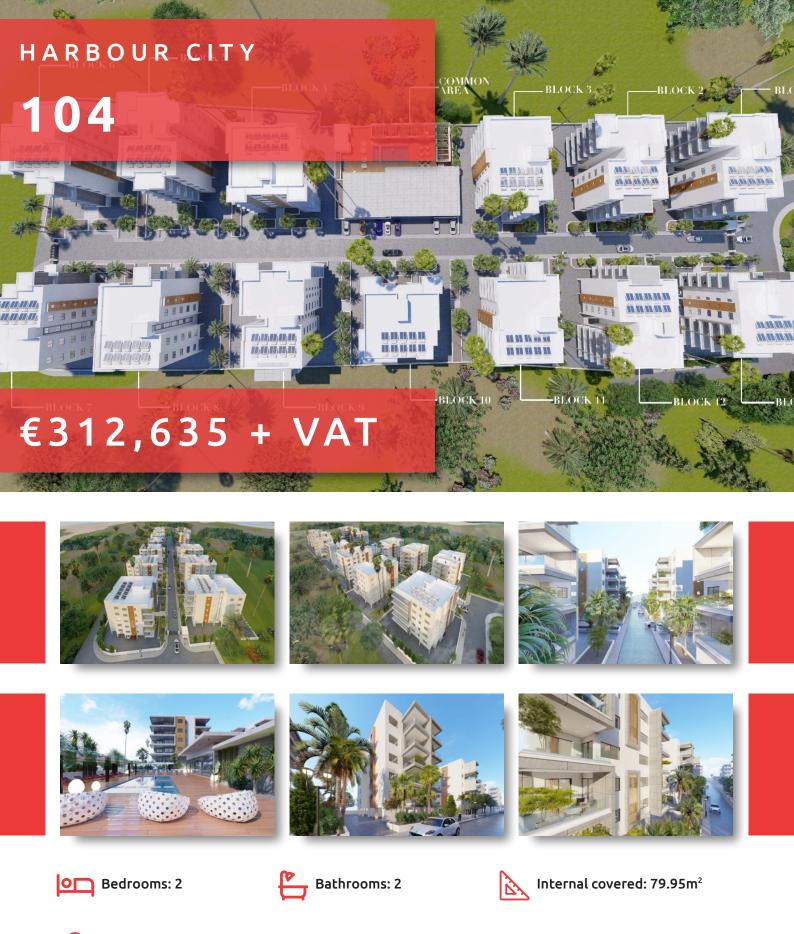

# HARBOUR CITY

#### THE PROJECT

Harbour City, as its name suggests, is a landmark residential development to define the western part of Limassol. A total of 13 residential blocks, each boasting 5 floors, provide comfortable and effortless living.