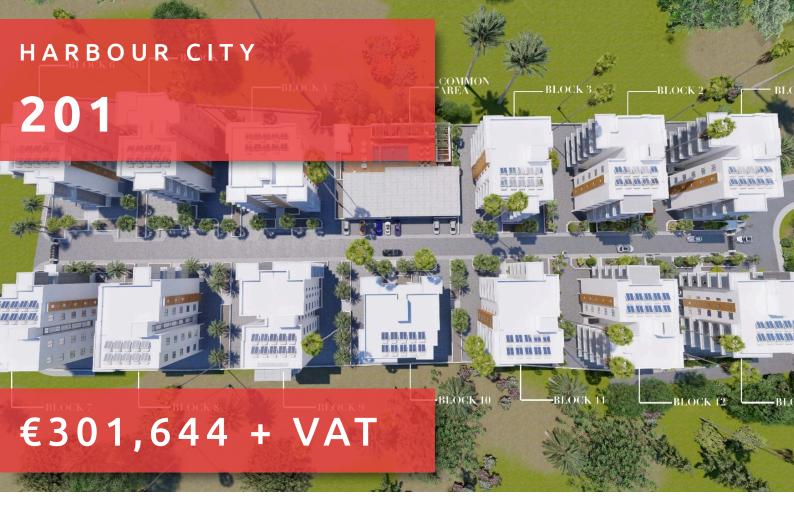

# HARBOUR CITY

#### THE PROJECT

Harbour City, as its name suggests, is a landmark residential development to define the western part of Limassol. A total of 13 residential blocks, each boasting 5 floors, provide comfortable and effortless living.