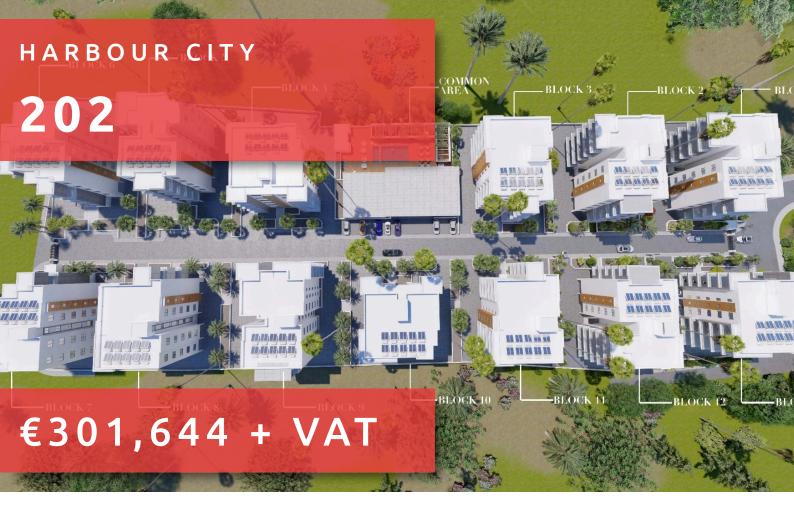

# HARBOUR CITY

#### THE PROJECT

Harbour City, as its name suggests, is a landmark residential development to define the western part of Limassol. A total of 13 residential blocks, each boasting 5 floors, provide comfortable and effortless living.