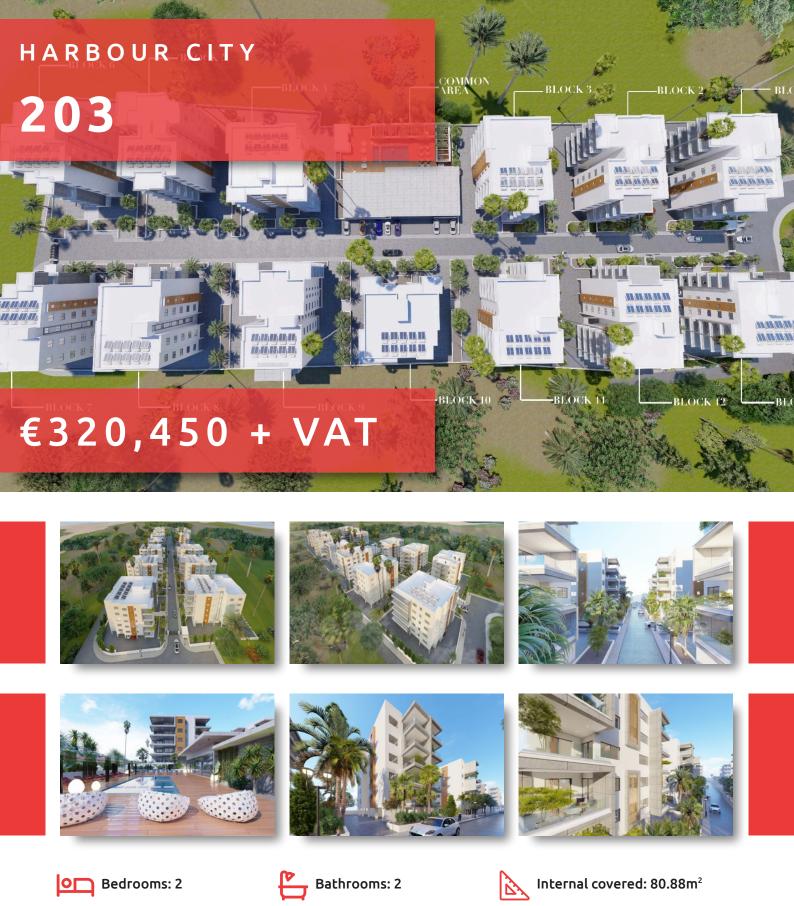

# HARBOUR CITY

### THE PROJECT

Harbour City, as its name suggests, is a landmark residential development to define the western part of Limassol. A total of 13 residential blocks, each boasting 5 floors, provide comfortable and effortless living.