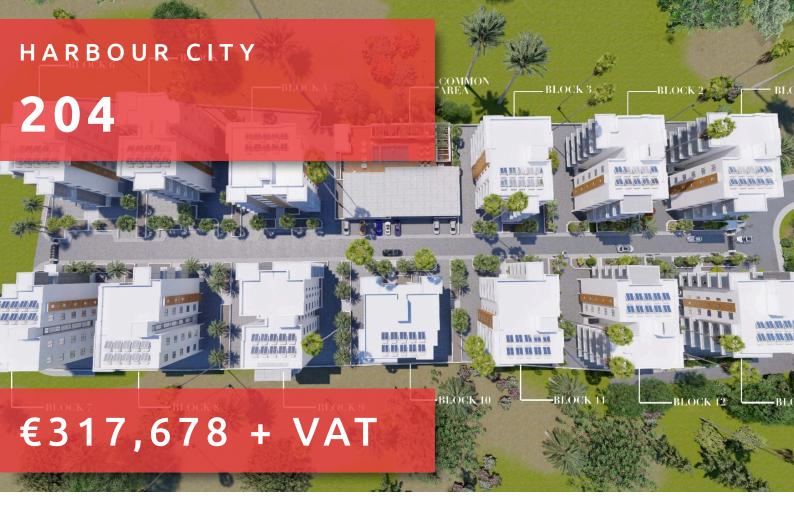

# HARBOUR CITY

#### THE PROJECT

Harbour City, as its name suggests, is a landmark residential development to define the western part of Limassol. A total of 13 residential blocks, each boasting 5 floors, provide comfortable and effortless living.