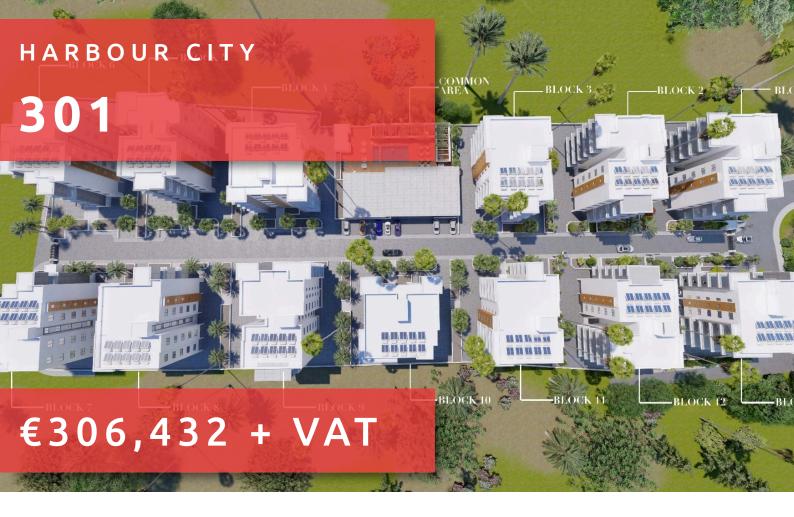

# HARBOUR CITY

#### THE PROJECT

Harbour City, as its name suggests, is a landmark residential development to define the western part of Limassol. A total of 13 residential blocks, each boasting 5 floors, provide comfortable and effortless living.