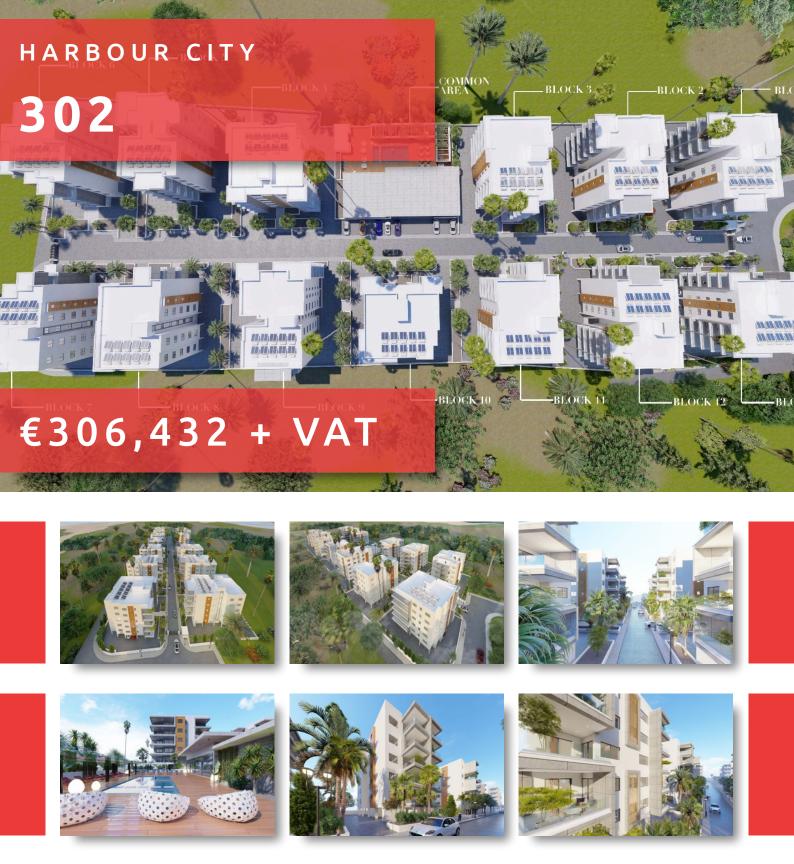

# HARBOUR CITY

### THE PROJECT

Harbour City, as its name suggests, is a landmark residential development to define the western part of Limassol. A total of 13 residential blocks, each boasting 5 floors, provide comfortable and effortless living.