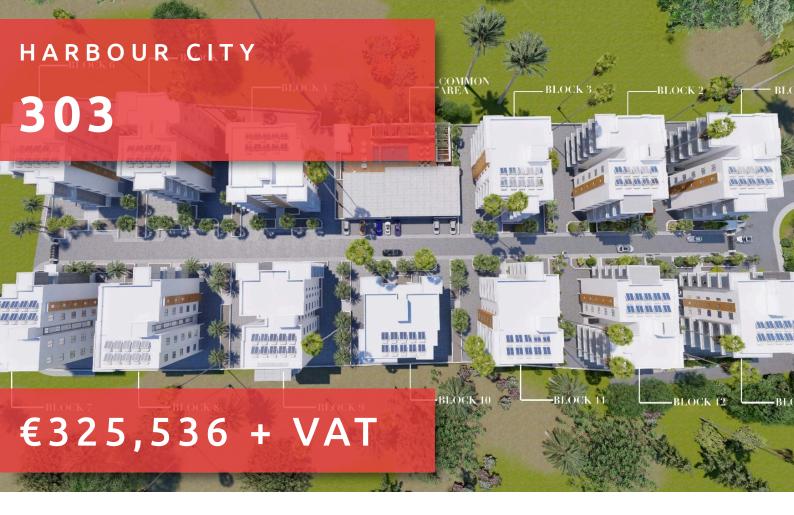

# HARBOUR CITY

## **OVERVIEW**

**#** 303

#### THE PROJECT

Harbour City, as its name suggests, is a landmark residential development to define the western part of Limassol. A total of 13 residential blocks, each boasting 5 floors, provide comfortable and effortless living.