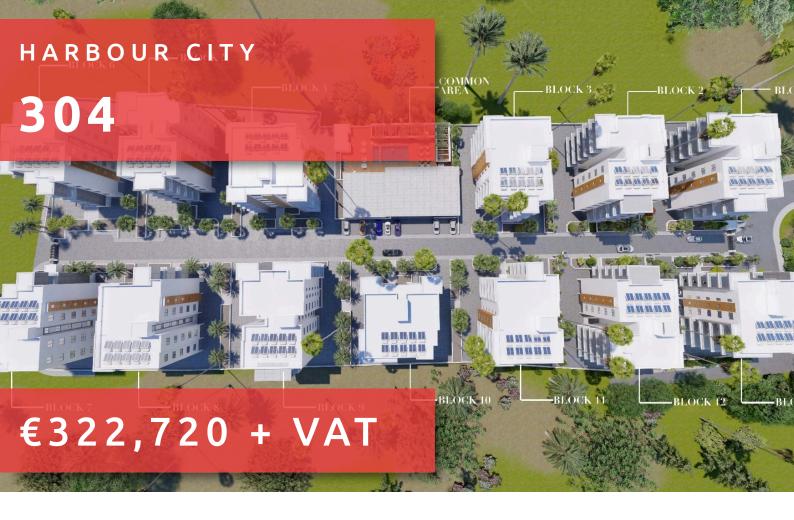

# HARBOUR CITY

#### THE PROJECT

Harbour City, as its name suggests, is a landmark residential development to define the western part of Limassol. A total of 13 residential blocks, each boasting 5 floors, provide comfortable and effortless living.