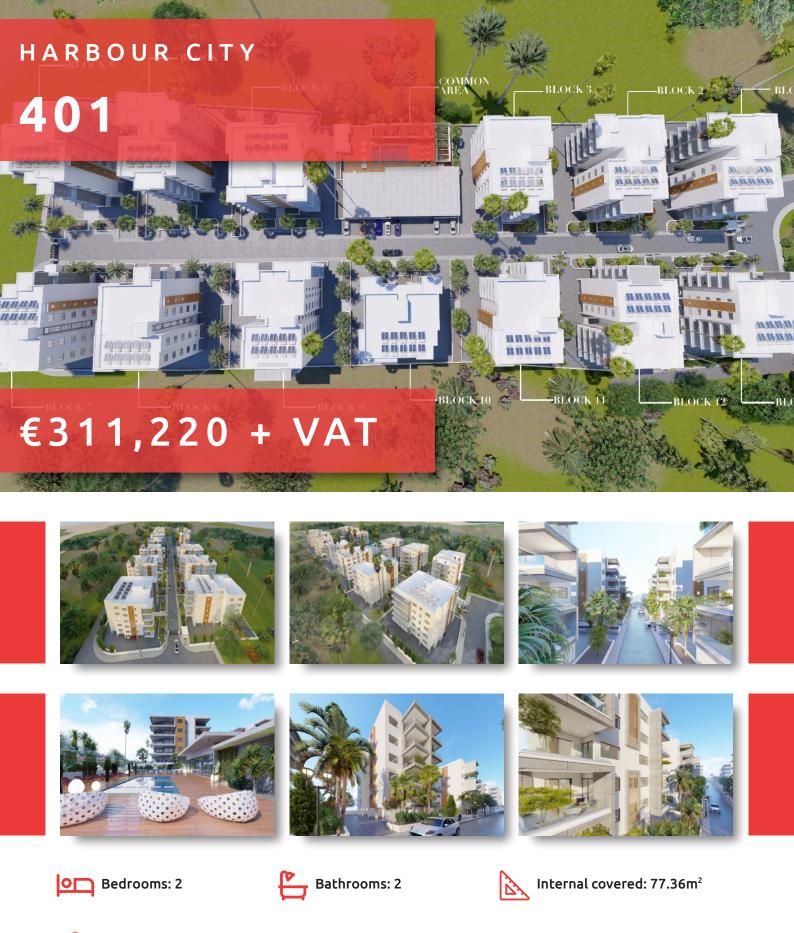

# HARBOUR CITY

### THE PROJECT

Harbour City, as its name suggests, is a landmark residential development to define the western part of Limassol. A total of 13 residential blocks, each boasting 5 floors, provide comfortable and effortless living.