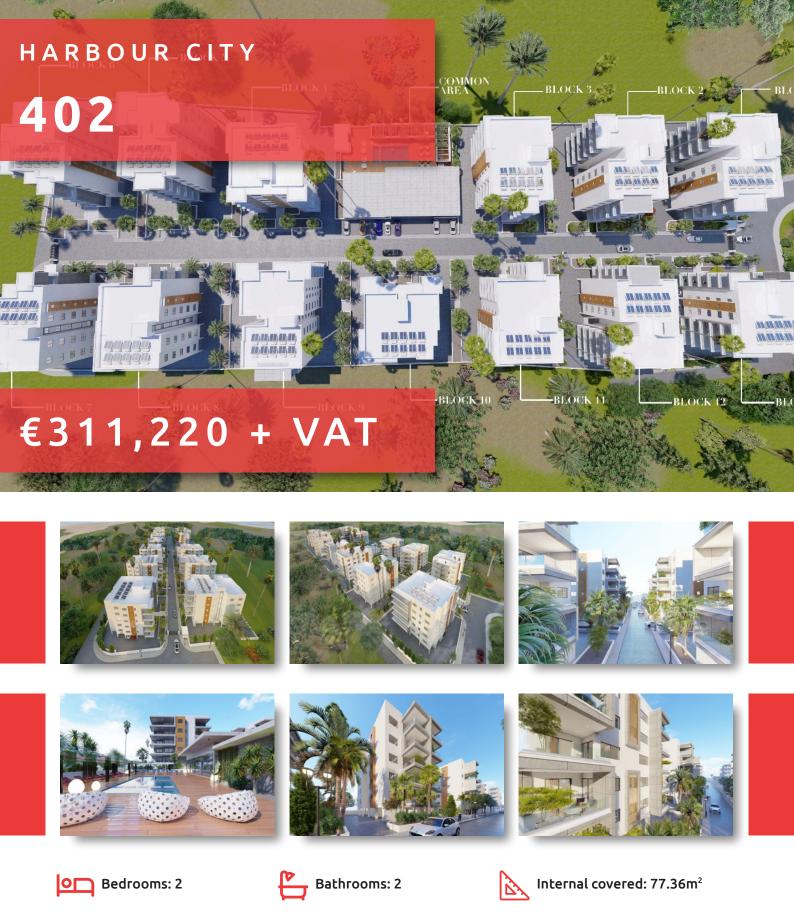

# HARBOUR CITY

#### THE PROJECT

Harbour City, as its name suggests, is a landmark residential development to define the western part of Limassol. A total of 13 residential blocks, each boasting 5 floors, provide comfortable and effortless living.