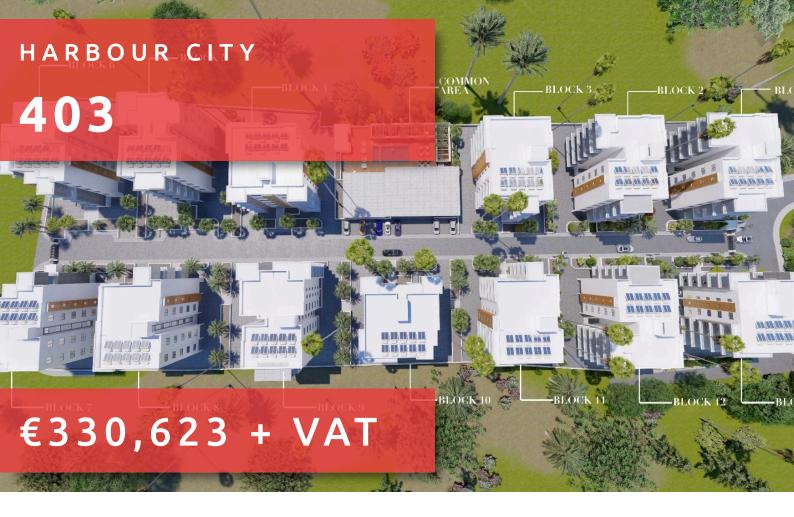

# HARBOUR CITY

#### THE PROJECT

Harbour City, as its name suggests, is a landmark residential development to define the western part of Limassol. A total of 13 residential blocks, each boasting 5 floors, provide comfortable and effortless living.