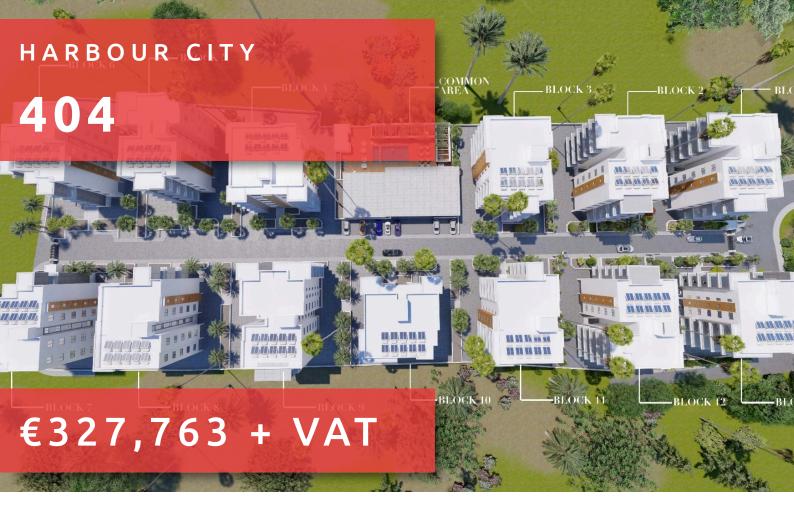

# HARBOUR CITY

# 404

#### THE PROJECT

Harbour City, as its name suggests, is a landmark residential development to define the western part of Limassol. A total of 13 residential blocks, each boasting 5 floors, provide comfortable and effortless living.