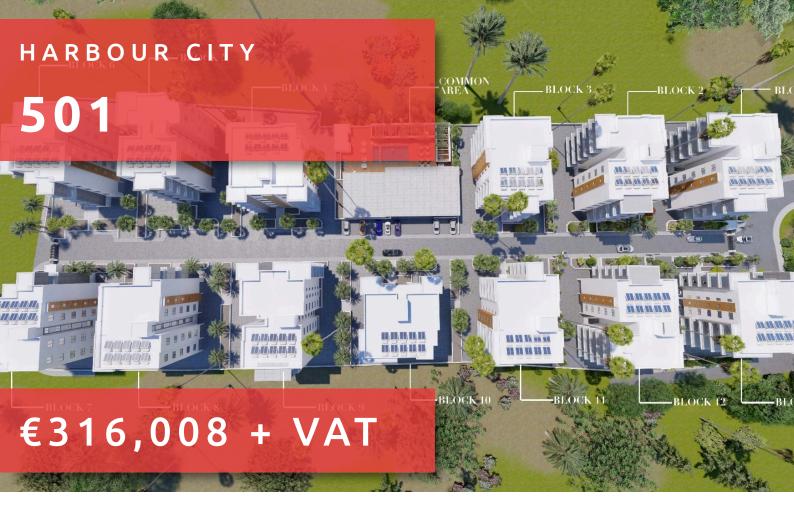

# HARBOUR CITY

#### THE PROJECT

Harbour City, as its name suggests, is a landmark residential development to define the western part of Limassol. A total of 13 residential blocks, each boasting 5 floors, provide comfortable and effortless living.