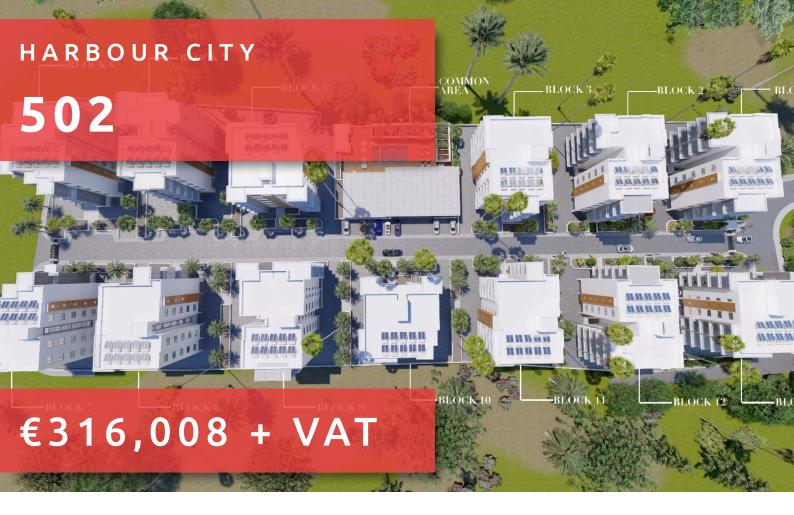

# HARBOUR CITY

# 502

#### THE PROJECT

Harbour City, as its name suggests, is a landmark residential development to define the western part of Limassol. A total of 13 residential blocks, each boasting 5 floors, provide comfortable and effortless living.