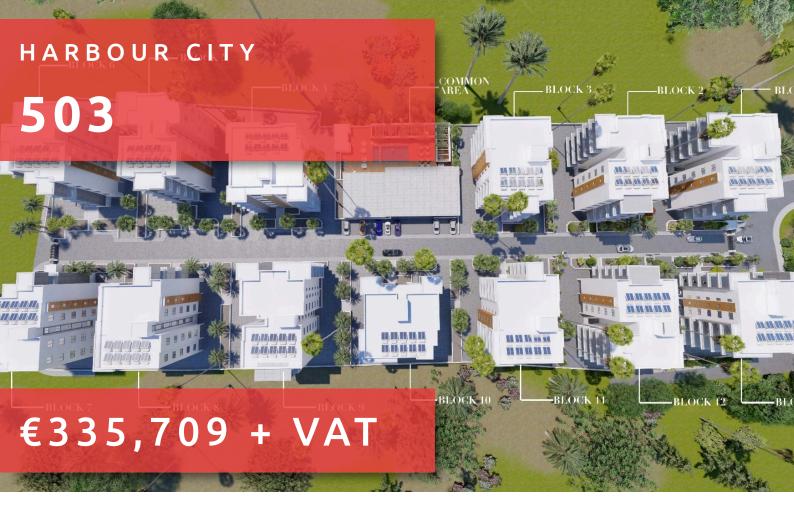

# HARBOUR CITY

#### THE PROJECT

Harbour City, as its name suggests, is a landmark residential development to define the western part of Limassol. A total of 13 residential blocks, each boasting 5 floors, provide comfortable and effortless living.