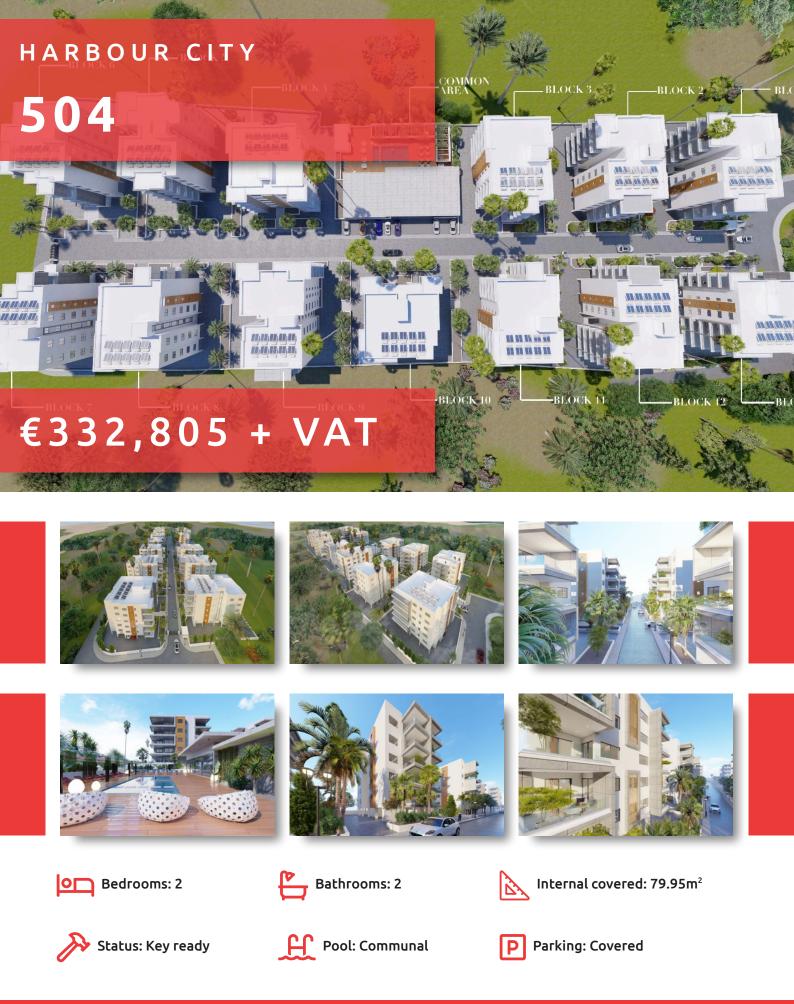

# HARBOUR CITY

#### THE PROJECT

Harbour City, as its name suggests, is a landmark residential development to define the western part of Limassol. A total of 13 residential blocks, each boasting 5 floors, provide comfortable and effortless living.