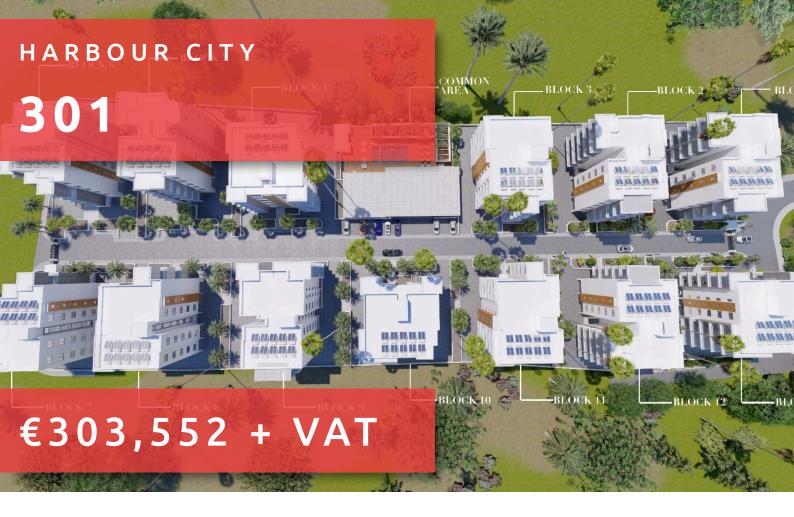

# HARBOUR CITY

#### THE PROJECT

Harbour City, as its name suggests, is a landmark residential development to define the western part of Limassol. A total of 13 residential blocks, each boasting 5 floors, provide comfortable and effortless living.