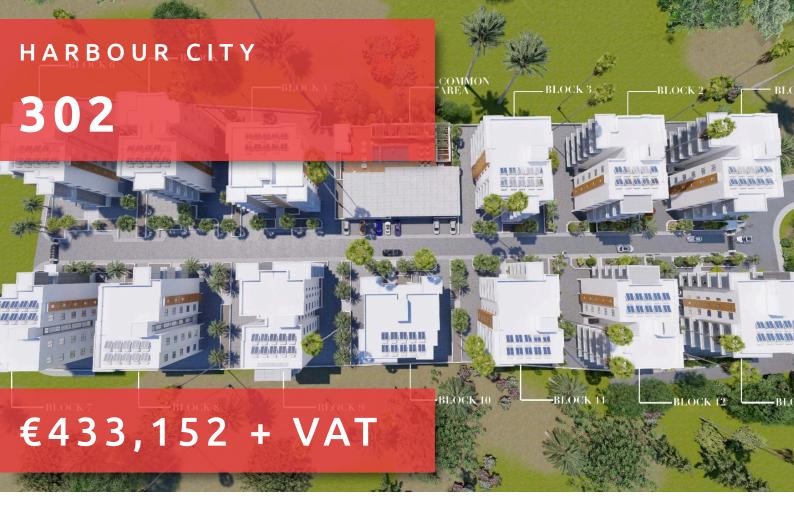

# HARBOUR CITY

#### THE PROJECT

Harbour City, as its name suggests, is a landmark residential development to define the western part of Limassol. A total of 13 residential blocks, each boasting 5 floors, provide comfortable and effortless living.