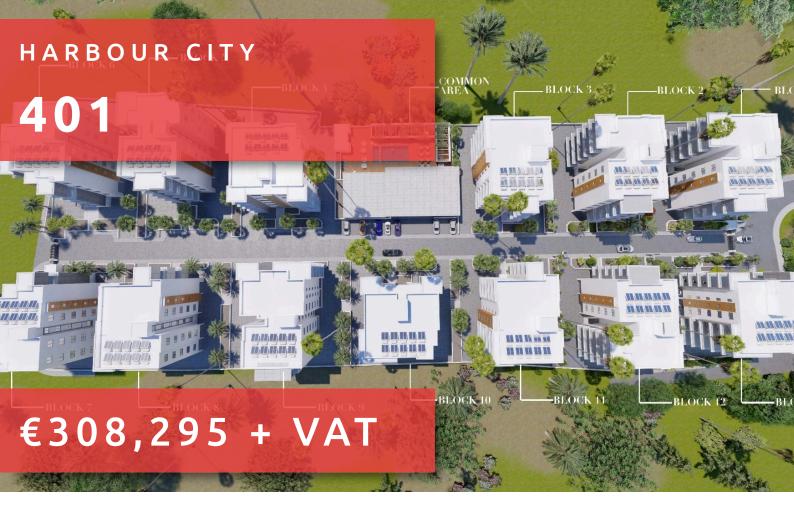

# HARBOUR CITY

#### THE PROJECT

Harbour City, as its name suggests, is a landmark residential development to define the western part of Limassol. A total of 13 residential blocks, each boasting 5 floors, provide comfortable and effortless living.